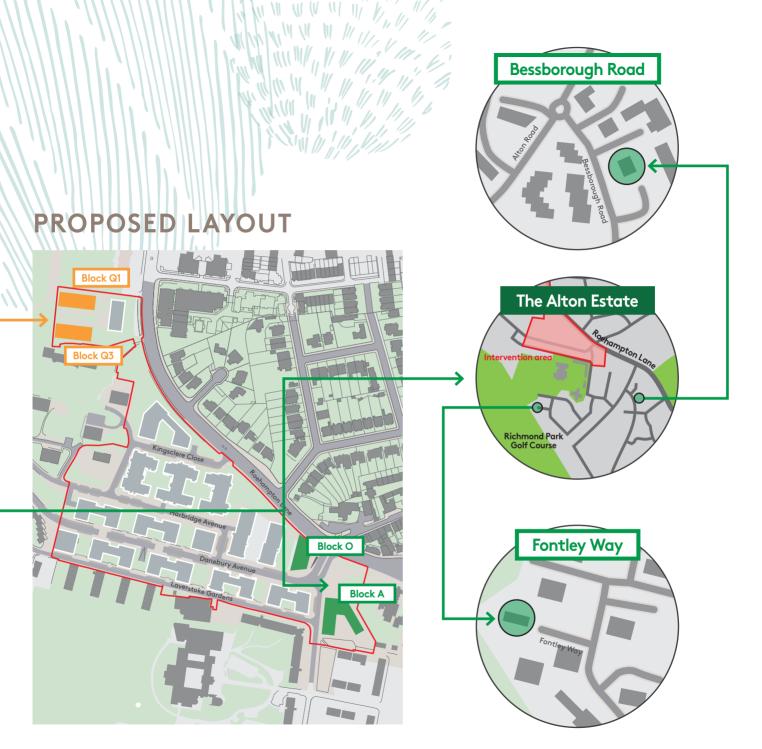

### PHASE 2

### Block Q1 & Q3 (Spring 2027)

90 homes (a mixture of 1-bed, 2-bed, 3-bed and 4-bed properties)

Private balconies with every property

Access to large courtyard space with playspace for all residents

Direct access to Downshire Field