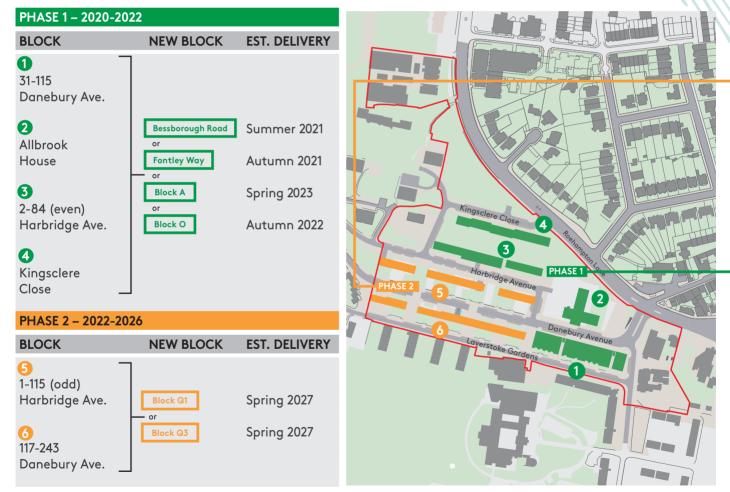

# **PHASING PLAN**

The images below illustrate the different phases of the regeneration and the replacement council blocks which will be available to residents during each phase. These dates assume planning permission will be granted by Summer 2020.

### PHASE 1

#### **Bessborough Road (Summer 2021)**

10 homes (a mixture of 2-bed and 3-bed properties)

Private gardens or balconies with every property

Secure under 5′s play area

Parking spaces

#### Fontley Way (Autumn 2021)

14 homes (a mixture of 3-bed and 4-bed properties)

Private gardens or balconies with every property

Access to communal gardens for all residents

Parking spaces

### Block A (Spring 2023)

40 homes (a mixture of 2-bed, 3-bed and 4-bed properties)

Private balconies with every property

Access to large courtyard garden for all residents

Central location with easy access to shops and community facilities

#### Block O (Autumn 2022)

35 homes (a mixture of 1-bed, 2-bed, 3-bed properties)

Private balconies with every property

Access to large courtyard garden for all residents

Central location with easy access to shops and community facilities

### PHASE 2