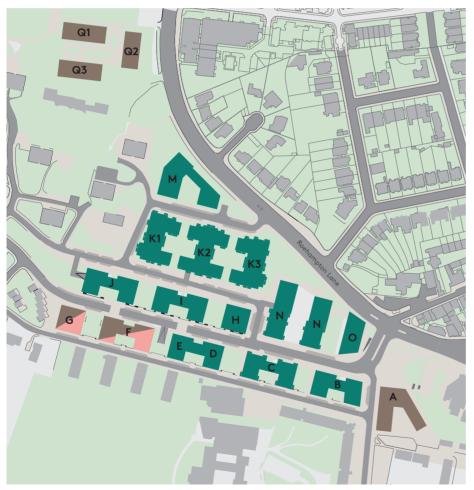

# **ALTON GREEN**

ROEHAMPTON SW15



Wandsworth

BRIGHTER BO

## **TENURE MIX**

Following comments received during the planning consultation, the Council has reviewed the proposed distribution of tenures across the replacement blocks. This brochure provides a summary of these proposed changes to the planning application submitted by Redrow Homes.

## FORMER PROPOSAL



Replacement homes (social and shared equity)

Private homes

Shared Ownership

For more information please contact the Regeneration Team at: roehampton@wandsworth.gov.uk You can also view the planning documents on Wandsworth Council's website, and you can comment on the application by writing to: planning@wandsworth.gov.uk

### **NEW PROPOSAL**



Replacement homes (social and shared equity)

Private homes

Shared Ownership

# **PHASING PLAN**

The images below illustrate the different phases of the regeneration and the replacement council blocks which will be available to residents during each phase. These dates assume planning permission will be granted by Summer 2020.

## **EXISTING LAYOUT**





### PHASE 1



#### **Bessborough Road (Summer 2021)**



10 homes (a mixture of 2-bed an